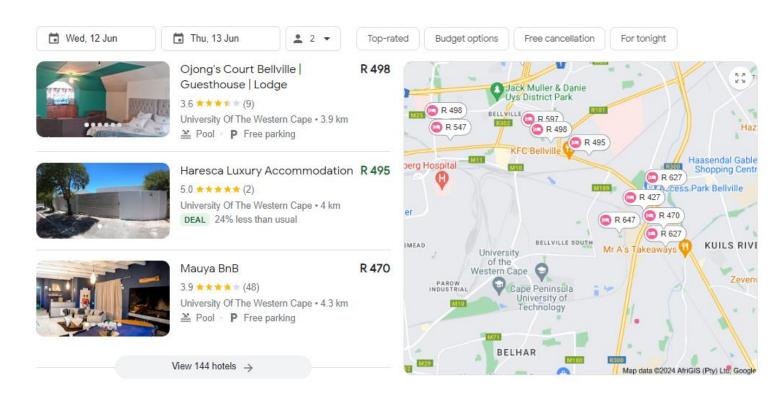

|
| 18                |                         |
| 19                |                         |
| 20                |                         |
| 21                |                         |
| 23                |                         |
| 24                |                         |

#### **SUPPLIED MUSIC:**

- Groups need to hand in their music (CD ONLY) to the DJ at least 1 HOUR in advance of competing
- Music must be clearly marked, with Group name. Please have a backup CD
- The Organiser is not responsible for the quality of the recording OR for music that does not play correctly

#### **ENTRY FEE:**

- R400 PER/GROUP SMALL (ALL AGE GROUPS <10 DANCERS IN GROUP)</li>
- R500 PER/GROUP LARGE (ALL AGE GROUPS >= 10 DANCERS IN GROUP)

# **ACCOMMODATION IN WESTERN CAPE**